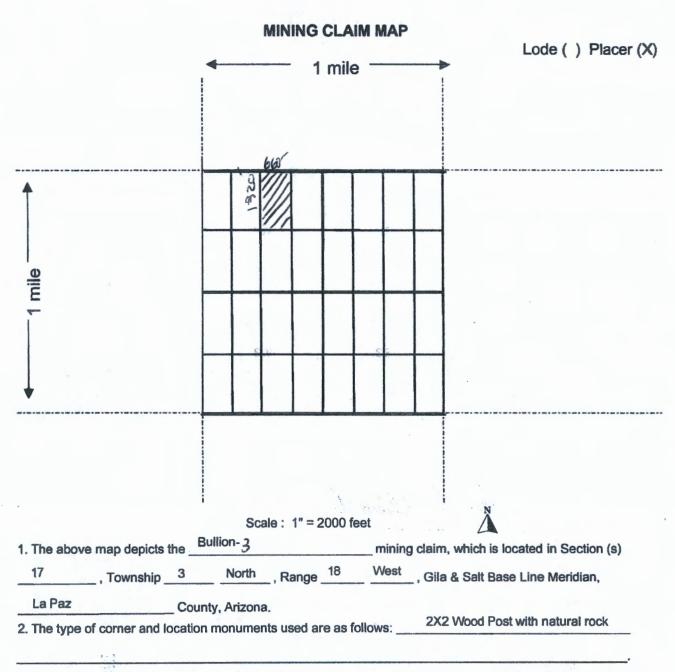

#### LOCATION NOTICE PLACER MINING CLAIM

NOTICE IS HEREBY GIVEN that the

**Bullion-3** 

placer mining claim has been located by

Ingeniis Mining, LLC, whose current mailing address is; 17412 W Carmen Drive, Surprise AZ 85388.

The general course of the claim is north to south and is situated in La Paz County, Arizona.

This claim is 1320' feet in length and 660' feet in width. This claim runs from the location monument on which this location notice is posted. This claim is marked by four monuments, one at each corner of the claim. The location monument on which this Notice is posted is situated within:

Township 3 North, Range 18 West, Section 17, Quarter Section: W1/2 NE1/4 NW1/4

La Paz County, Arizona. Gila & Salt River Base and Meridian. This claim is 20 acres in size.

The locality of this claim with reference to some natural object or permanent monument and additional information (if any) concerning its locality is as follows: Section Marker and natural stone with wood post.

Dated and posted on the ground this 15th day of September, 2020.

Ingeniis Mining, LLC.:

Panos D. Gianneotis-Managing Member

DAN DEC -4 A 8 31

D

38

Map on reverse side

<sup>3.</sup> The bearings and distances in degrees and feet between claim corners are as depicted on the map.