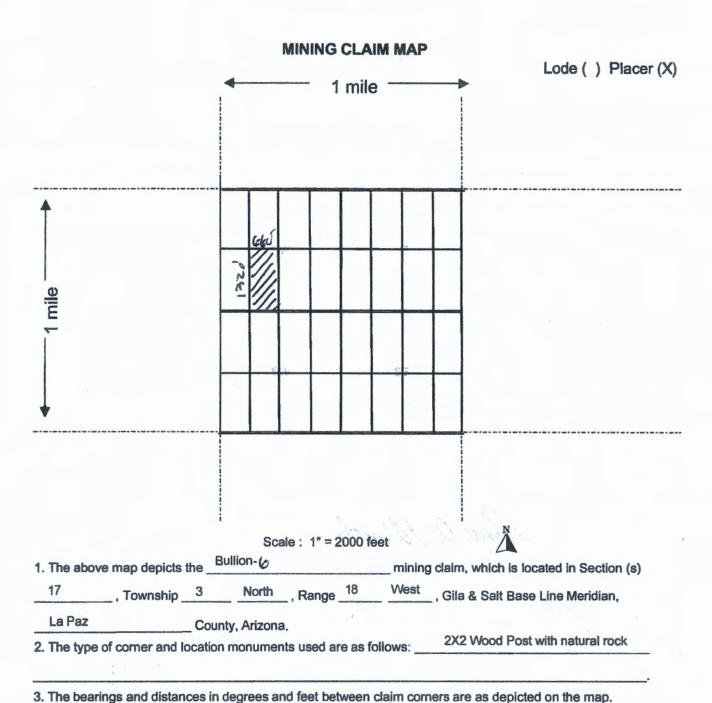

#### LOCATION NOTICE PLACER MINING CLAIM

NOTICE IS HEREBY GIVEN that the

**Bullion-6** 

placer mining claim has been located by

Ingeniis Mining, LLC, whose current mailing address is; 17412 W Carmen Drive, Surprise AZ 85388.

The general course of the claim is north to south and is situated in La Paz County, Arizona.

This claim is 1320' feet in length and 660' feet in width. This claim runs from the location monument on which this location notice is posted. This claim is marked by four monuments, one at each corner of the claim. The location monument on which this Notice is posted is situated within:

Township 3 North, Range 18 West, Section 17, Quarter Section: E 1/2 SW1/4 NW1/4

La Paz County, Arizona. Gila & Salt River Base and Meridian. This claim is 20 acres in size.

The locality of this claim with reference to some natural object or permanent monument and additional information (if any) concerning its locality is as follows: Section Marker and natural stone with wood post.