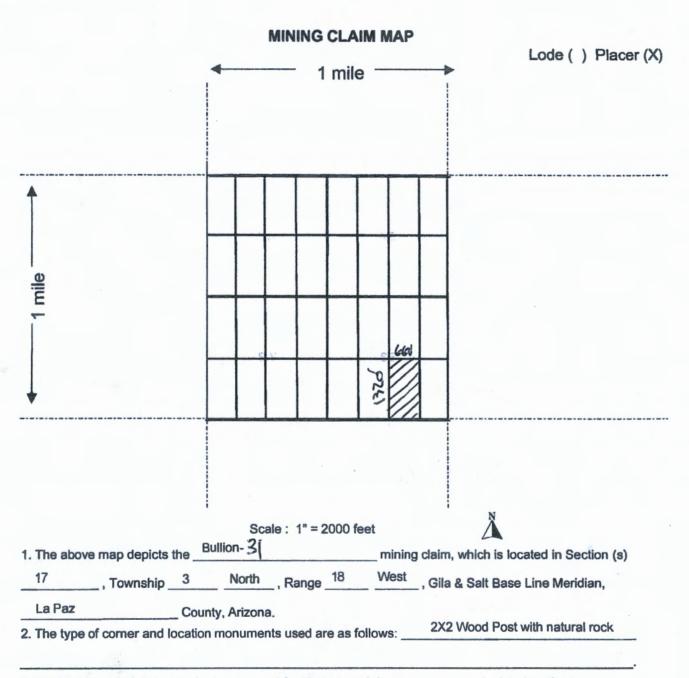

|           | MINING CLAIM MAP  1 mile                                                                                                        | Lode ( ) Placer (> |  |  |
|-----------|---------------------------------------------------------------------------------------------------------------------------------|--------------------|--|--|
| 1 mile    | 669                                                                                                                             |                    |  |  |
| La Paz Co | Scale: 1" = 2000 feet  Bullion-  mining claim,  North Range 18 West Gila  unty, Arizona.  on monuments used are as follows: 2X2 |                    |  |  |

3. The bearings and distances in degrees and feet between claim corners are as depicted on the map.

INGENIIS MINING, LLC. 17412 W Carmen Drive Surprise, AZ 85388 310-365-0783 2020-07264
Pase 1 of 2
RICHARD GARCIA, RECORDER
OFFICIAL RECORDS OF LA PAZ COUNTY, AZ
12-01-2020 03:19 PM Recordina Fee \$30.00