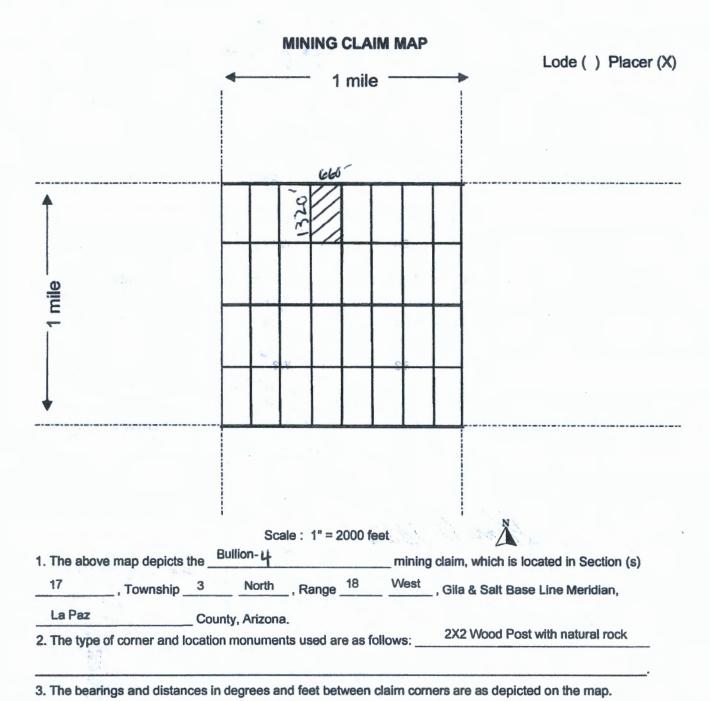

#### LOCATION NOTICE PLACER MINING CLAIM

NOTICE IS HEREBY GIVEN that the

**Bullion-4** 

placer mining claim has been located by

Ingeniis Mining, LLC, whose current mailing address is; 17412 W Carmen Drive, Surprise AZ 85388.

The general course of the claim is north to south and is situated in La Paz County, Arizona.

This claim is 1320' feet in length and 660' feet in width. This claim runs from the location monument on which this location notice is posted. This claim is marked by four monuments, one at each corner of the claim. The location monument on which this Notice is posted is situated within:

Township 3 North, Range 18 West, Section 17, Quarter Section: E 1/2 NE1/4 NW1/4

La Paz County, Arizona. Gila & Salt River Base and Meridian. This claim is 20 acres in size.

The locality of this claim with reference to some natural object or permanent monument and additional information (if any) concerning its locality is as follows: Section Marker and natural stone with wood post.

Dated and posted on the ground this 15th day of September, 2020.

Ingeniis Mining, LLC.:

Panos D. Gianneotis-Managing Member

MOONIX, ARIZONA

Map on reverse side

AMC452125

INGENIIS MINING, LLC. 17412 W Carmen Drive Surprise, AZ 85388 310-365-0783