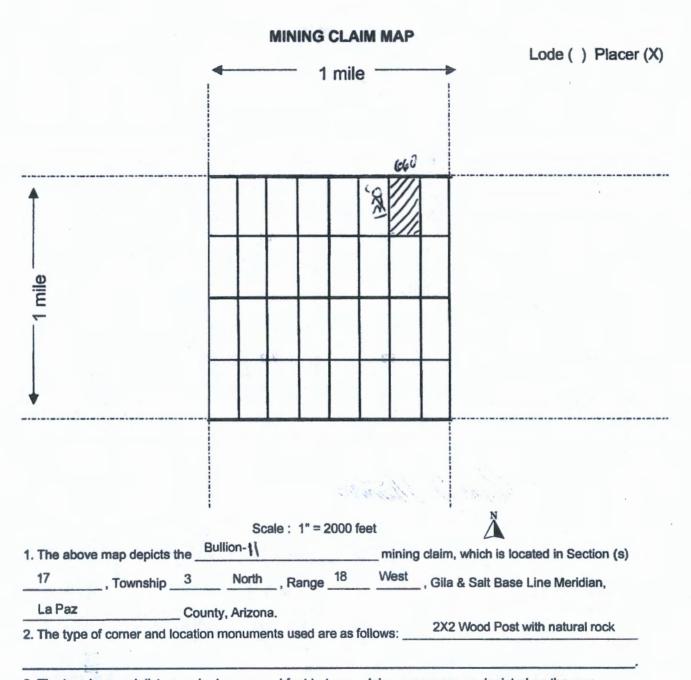

#### LOCATION NOTICE PLACER MINING CLAIM

NOTICE IS HEREBY GIVEN that the

**Bullion-13** 

placer mining claim has been located by

Ingeniis Mining, LLC, whose current mailing address is; 17412 W Carmen Drive, Surprise AZ 85388. The general course of the claim is north to south and is situated in La Paz County, Arizona.

This claim is 1320' feet in length and 660' feet in width. This claim runs from the location monument on which this location notice is posted. This claim is marked by four monuments, one at each corner of the claim. The location monument on which this Notice is posted is situated within:

Township 3 North, Range 18 West, Section 17, Quarter Section: W1/2 SW1/4 NE1/4

La Paz County, Arizona. Gila & Salt River Base and Meridian. This claim is 20 acres in size.

The locality of this claim with reference to some natural object or permanent monument and additional information (if any) concerning its locality is as follows: Section Marker and natural stone with wood post.