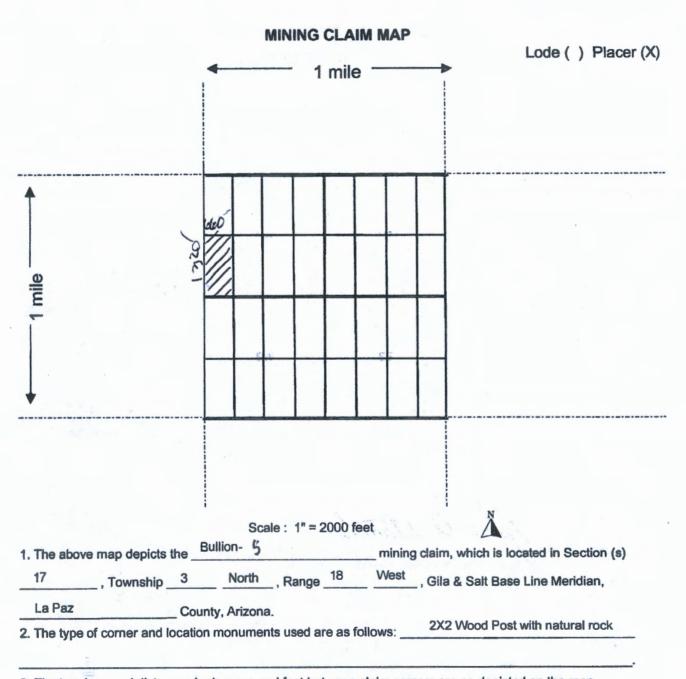

#### LOCATION NOTICE PLACER MINING CLAIM

NOTICE IS HEREBY GIVEN that the

**Bullion-5** 

placer mining claim has been located by

Ingeniis Mining, LLC, whose current mailing address is; 17412 W Carmen Drive, Surprise AZ 85388.

The general course of the claim is north to south and is situated in La Paz County, Arizona.

This claim is 1320' feet in length and 660' feet in width. This claim runs from the location monument on which this location notice is posted. This claim is marked by four monuments, one at each corner of the claim. The location monument on which this Notice is posted is situated within:

Township 3 North, Range 18 West, Section 17, Quarter Section: W 1/2 SW1/4 NW1/4

La Paz County, Arizona. Gila & Salt River Base and Meridian. This claim is 20 acres in size.

The locality of this claim with reference to some natural object or permanent monument and additional information (if any) concerning its locality is as follows: Section Marker and natural stone with wood post.