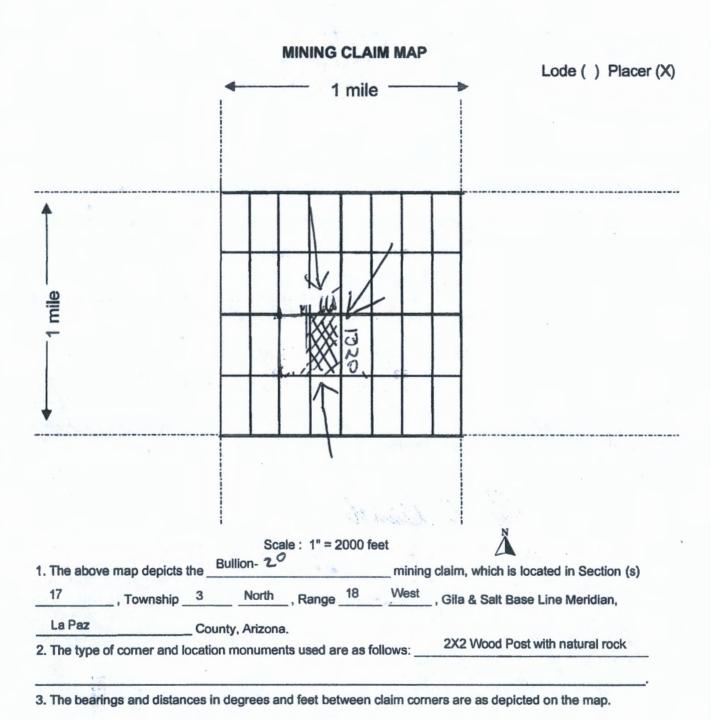

#### LOCATION NOTICE PLACER MINING CLAIM

NOTICE IS HEREBY GIVEN that the

**Bullion-20** 

placer mining claim has been located by

Ingeniis Mining, LLC, whose current mailing address is; 17412 W Carmen Drive, Surprise AZ 85388. The general course of the claim is north to south and is situated in La Paz County, Arizona.

This claim is 1320' feet in length and 660' feet in width. This claim runs from the location monument on which this location notice is posted. This claim is marked by four monuments, one at each corner of the claim. The location monument on which this Notice is posted is situated within:

Township 3 North, Range 18 West, Section 17, Quarter Section: E1/2 NE1/4 SW1/4

La Paz County, Arizona. Gila & Salt River Base and Meridian. This claim is 20 acres in size.

The locality of this claim with reference to some natural object or permanent monument and additional information (if any) concerning its locality is as follows: Section Marker and natural stone with wood post.