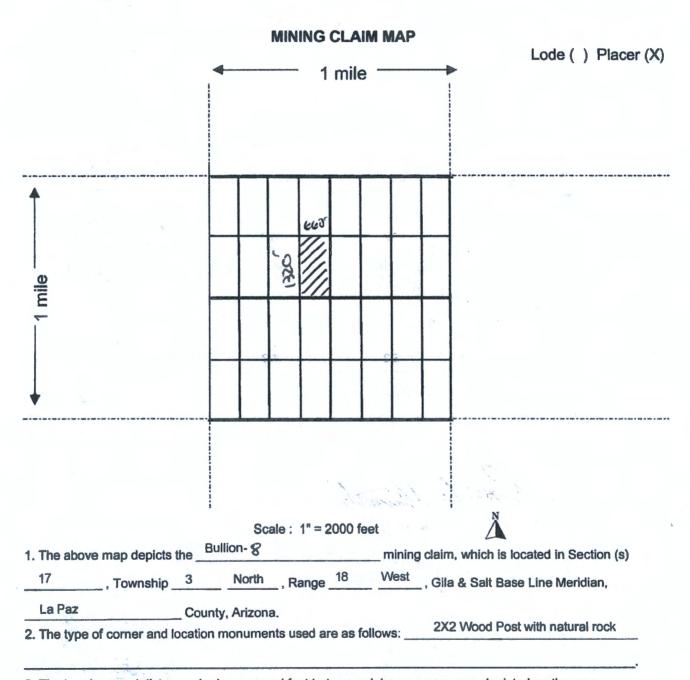

#### LOCATION NOTICE PLACER MINING CLAIM

NOTICE IS HEREBY GIVEN that the

**Bullion-8** 

placer mining claim has been located by

Ingeniis Mining, LLC, whose current mailing address is; 17412 W Carmen Drive, Surprise AZ 85388.

The general course of the claim is north to south and is situated in La Paz County, Arizona.

This claim is 1320' feet in length and 660' feet in width. This claim runs from the location monument on which this location notice is posted. This claim is marked by four monuments, one at each corner of the claim. The location monument on which this Notice is posted is situated within:

Township 3 North, Range 18 West, Section 17, Quarter Section: E1/2 SE1/4 NW1/4

La Paz County, Arizona. Gila & Salt River Base and Meridian. This claim is 20 acres in size.

The locality of this claim with reference to some natural object or permanent monument and additional information (if any) concerning its locality is as follows: Section Marker and natural stone with wood post.