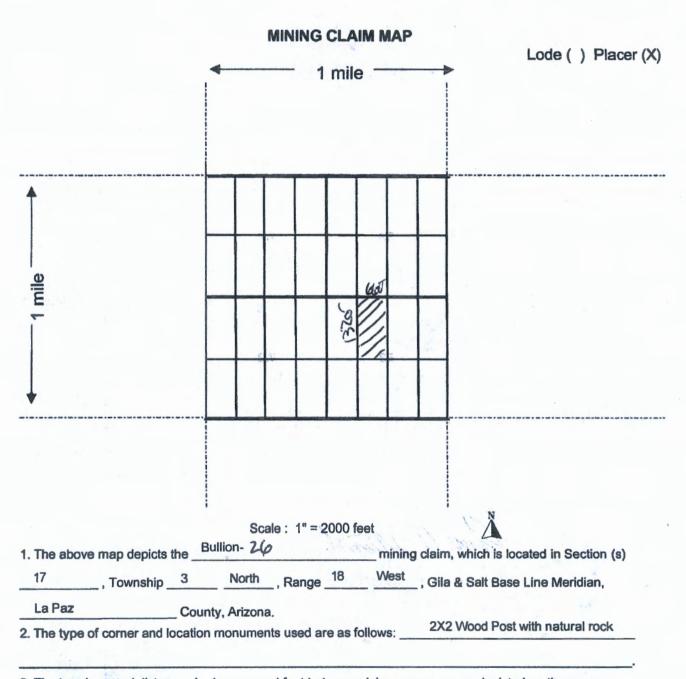

Dated and posted on the ground this 15th day of September, 2020.

Ingeniis Mining, LLC.:

Panos D. Gianneotis-Managing Member

Map on reverse side

200 DEC -U A 8: 32
PHOENIX, ARIZONA

AMC462133

|                                                       |           |    | 1 mil    | e -  | 'al  | 660    | Lode ( ) Placer (X              |
|-------------------------------------------------------|-----------|----|----------|------|------|--------|---------------------------------|
| <b>1</b>                                              |           |    |          |      | 'al  | 640    |                                 |
|                                                       |           |    |          |      | 10   | ///    |                                 |
|                                                       |           |    |          |      | 1320 |        |                                 |
| mile —                                                |           |    |          |      |      |        |                                 |
| -                                                     |           |    |          | 6    |      |        |                                 |
|                                                       |           |    |          |      |      |        |                                 |
|                                                       |           |    |          |      | 1.   |        | X                               |
| 1. The above map depicts the                          |           |    | " = 2000 | 1001 |      |        | which is located in Section (s) |
| 17 , Township 3                                       |           |    | nge      | W    | est  | , Gila | & Salt Base Line Meridian,      |
| La Paz County,  2. The type of corner and location me | , Arizona | a. |          |      |      | 270    | Mood Boot with not real rook    |

<sup>3.</sup> The bearings and distances in degrees and feet between claim corners are as depicted on the map.

INGENIIS MINING, LLC. 17412 W Carmen Drive Surprise, AZ 85388 310-365-0783 2020-04274
Page 1 of 2
RICHARD GARCIA, RECORDER