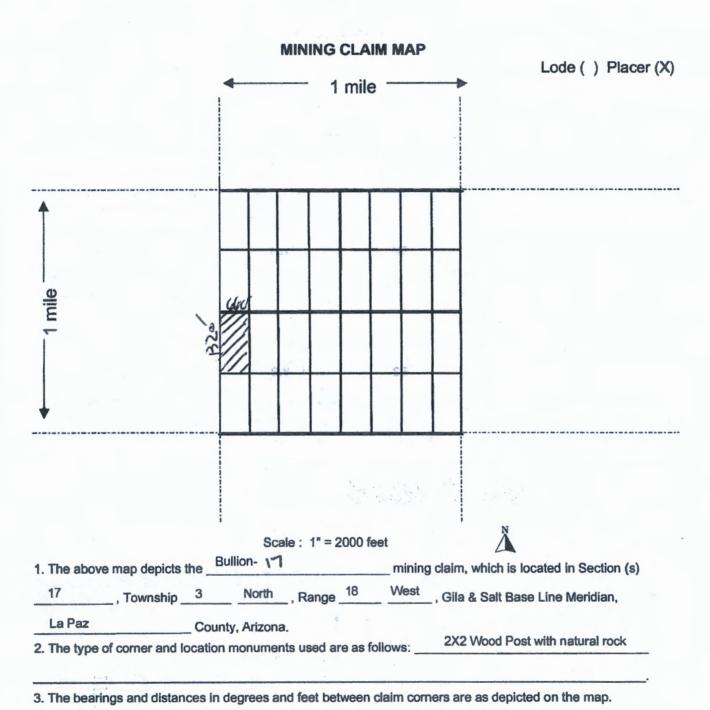

## LOCATION NOTICE PLACER MINING CLAIM

NOTICE IS HEREBY GIVEN that the

**Bullion-17** 

placer mining claim has been located by

D

462

لما

00

Ingeniis Mining, LLC, whose current mailing address is; 17412 W Carmen Drive, Surprise AZ 85388. The general course of the claim is north to south and is situated in La Paz County, Arizona.

This claim is 1320' feet in length and 660' feet in width. This claim runs from the location monument on which this location notice is posted. This claim is marked by four monuments, one at each corner of the claim. The location monument on which this Notice is posted is situated within:

Township 3 North, Range 18 West, Section 17, Quarter Section: W1/2 NW1/4 SW1/4

La Paz County, Arizona. Gila & Salt River Base and Meridian. This claim is 20 acres in size.

The locality of this claim with reference to some natural object or permanent monument and additional information (if any) concerning its locality is as follows: Section Marker and natural stone with wood post.