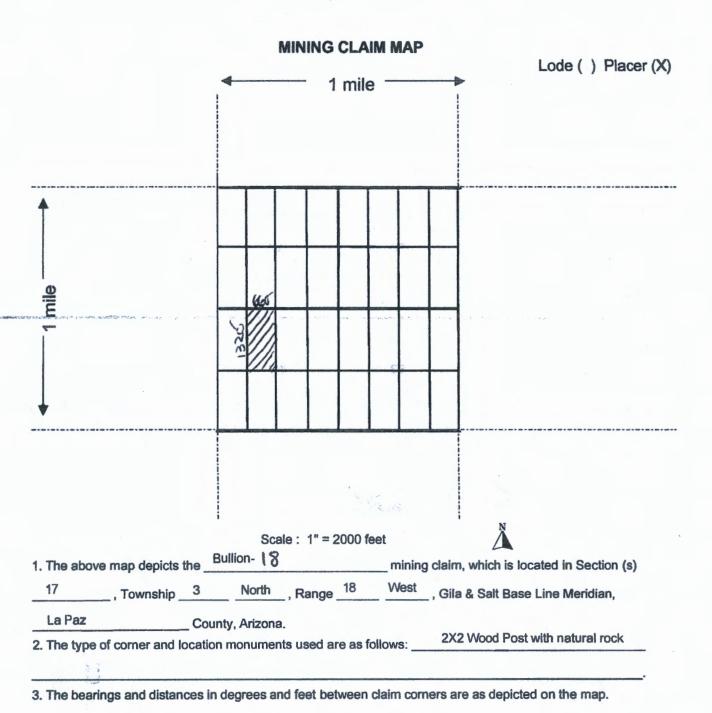

## LOCATION NOTICE PLACER MINING CLAIM

NOTICE IS HEREBY GIVEN that the

**Bullion-18** 

placer mining claim has been located by

Ingeniis Mining, LLC, whose current mailing address is; 17412 W Carmen Drive, Surprise AZ 85388. The general course of the claim is north to south and is situated in La Paz County, Arizona.

This claim is 1320' feet in length and 660' feet in width. This claim runs from the location monument on which this location notice is posted. This claim is marked by four monuments, one at each corner of the claim. The location monument on which this Notice is posted is situated within:

Township 3 North, Range 18 West, Section 17, Quarter Section: E1/2 NW1/4 SW1/4

La Paz County, Arizona. Gila & Salt River Base and Meridian. This claim is 20 acres in size.

The locality of this claim with reference to some natural object or permanent monument and additional information (if any) concerning its locality is as follows: Section Marker and natural stone with wood post.