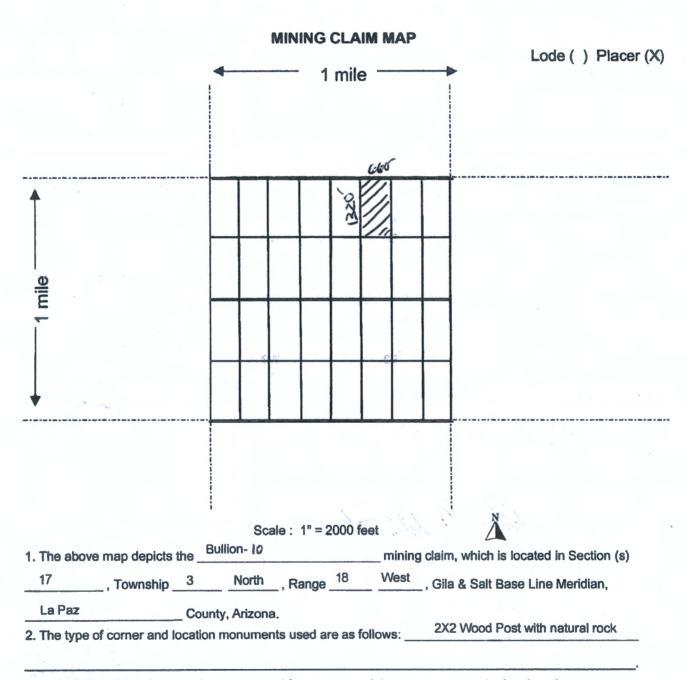

#### LOCATION NOTICE PLACER MINING CLAIM

NOTICE IS HEREBY GIVEN that the

**Bullion-10** 

placer mining claim has been located by

Ingeniis Mining, LLC, whose current mailing address is; 17412 W Carmen Drive, Surprise AZ 85388. The general course of the claim is north to south and is situated in La Paz County, Arizona.

This claim is 1320' feet in length and 660' feet in width. This claim runs from the location monument on which this location notice is posted. This claim is marked by four monuments, one at each corner of the claim. The location monument on which this Notice is posted is situated within:

Township 3 North, Range 18 West, Section 17, Quarter Section: E1/2 NW1/4 NE1/4

La Paz County, Arizona. Gila & Salt River Base and Meridian. This claim is 20 acres in size.

The locality of this claim with reference to some natural object or permanent monument and additional information (if any) concerning its locality is as follows: Section Marker and natural stone with wood post.