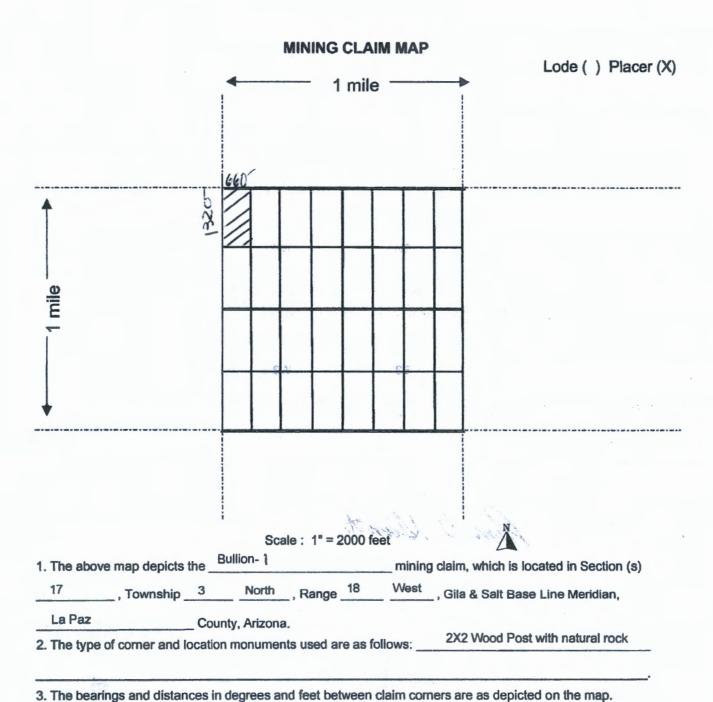

#### LOCATION NOTICE PLACER MINING CLAIM

NOTICE IS HEREBY GIVEN that the

**Bullion-1** 

placer mining claim has been located by

Ingeniis Mining, LLC, whose current mailing address is; 17412 W Carmen Drive, Surprise AZ 85388.

The general course of the claim is north to south and is situated in La Paz County, Arizona.

This claim is 1320' feet in length and 660' feet in width. This claim runs from the location monument on which this location notice is posted. This claim is marked by four monuments, one at each corner of the claim. The location monument on which this Notice is posted is situated within:

Township 3 North, Range 18 West, Section 17, Quarter Section: W1/2 NW1/4 NW1/4

La Paz County, Arizona. Gila & Salt River Base and Meridian. This claim is 20 acres in size.

ems D. Want

The locality of this claim with reference to some natural object or permanent monument and additional information (if any) concerning its locality is as follows: Section Marker and natural stone with wood post.

Dated and posted on the ground this 15th day of September, 2020.

Ingeniis Mining, LLC.:

Panos D. Gianneotis-Managing Member

Map on reverse side

D

INGENIIS MINING, LLC. 17412 W Carmen Drive Surprise, AZ 85388 310-365-0783