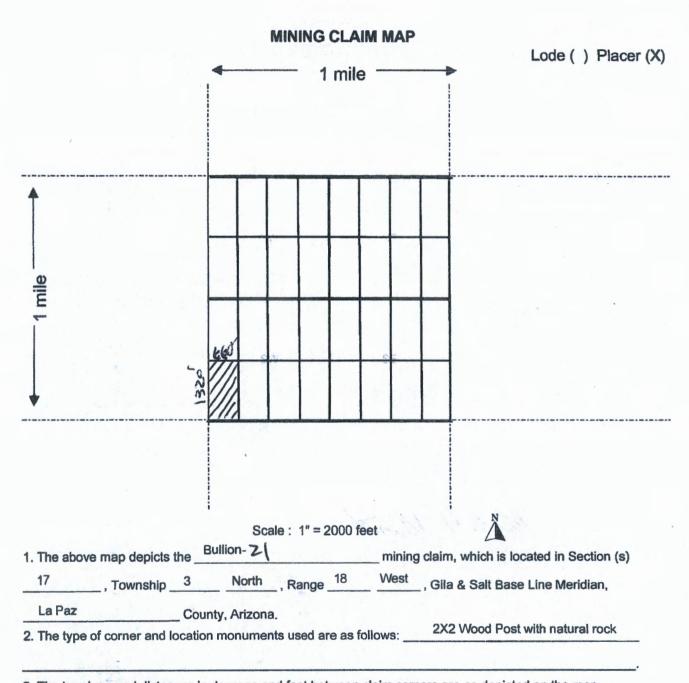

## LOCATION NOTICE PLACER MINING CLAIM

NOTICE IS HEREBY GIVEN that the

**Bullion-21** 

placer mining claim has been located by

Ingeniis Mining, LLC, whose current mailing address is; 17412 W Carmen Drive, Surprise AZ 85388.

The general course of the claim is north to south and is situated in La Paz County, Arizona.

This claim is 1320' feet in length and 660' feet in width. This claim runs from the location monument on which this location notice is posted. This claim is marked by four monuments, one at each corner of the claim. The location monument on which this Notice is posted is situated within:

Township 3 North, Range 18 West, Section 17, Quarter Section: W1/2 SW1/4 SW1/4

La Paz County, Arizona. Gila & Salt River Base and Meridian. This claim is 20 acres in size.

The locality of this claim with reference to some natural object or permanent monument and additional information (if any) concerning its locality is as follows: Section Marker and natural stone with wood post.