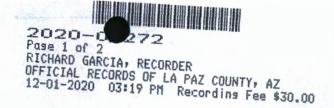

#### LOCATION NOTICE PLACER MINING CLAIM

NOTICE IS HEREBY GIVEN that the

**Bullion-11** 

placer mining claim has been located by

Located by Ingeniis Mining, LLC. whose current mailing address is; 17412 W Carmen Drive, Surprise AZ 85388. The general course of the claim is north to south and is situated in La Paz County, Arizona.

This claim is 1320' feet in length and 660' feet in width. This claim runs from the location monument on which this location notice is posted. This claim is marked by four monuments, one at each corner of the claim. The location monument on which this Notice is posted is situated within:

Township 3 North, Range 18 West, Section 17, Quarter Section: W1/2 NE1/4 NE1/4

La Paz County, Arizona. Gila & Salt River Base and Meridian. This claim is 20 acres in size.

The locality of this claim with reference to some natural object or permanent monument and additional information (if any) concerning its locality is as follows: Section Marker and natural stone with wood post.