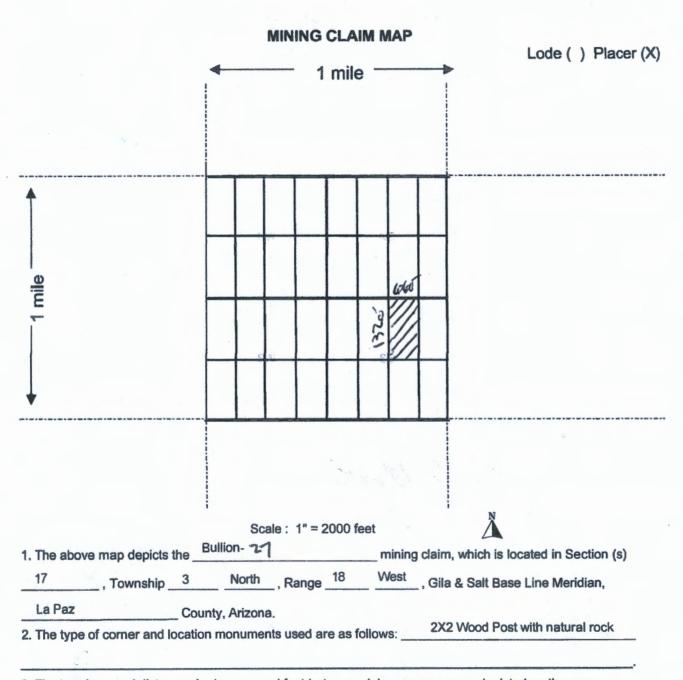

3. The bearings and distances in degrees and feet between claim corners are as depicted on the map.

INGENIIS MINING, LLC. 17412 W Carmen Drive Surprise, AZ 85388 310-365-0783 2020-04290
Page 1 of 2
RICHARD GARCIA, RECORDER
OFFICIAL RECORDS OF LA PAZ COUNTY, AZ
12-01-2020 03:19 PM Recording Fee \$30.00