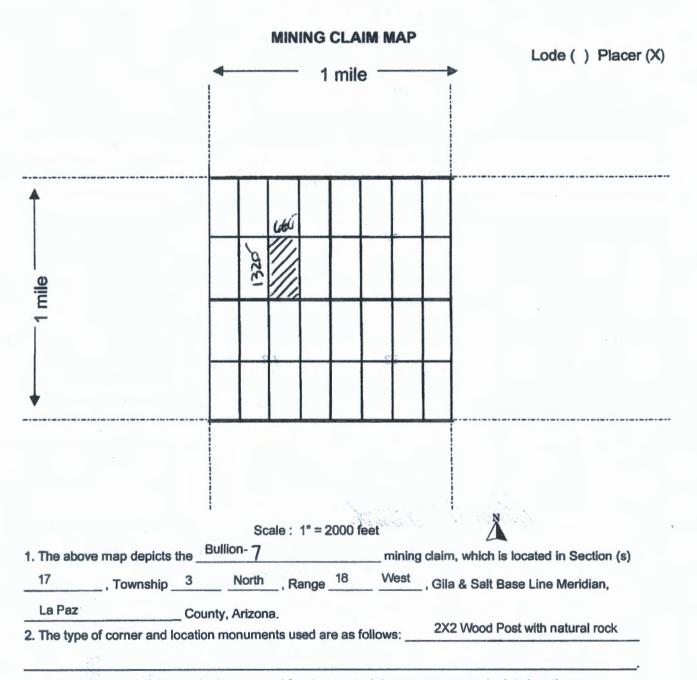

#### LOCATION NOTICE PLACER MINING CLAIM

NOTICE IS HEREBY GIVEN that the

**Bullion-7** 

placer mining claim has been located by

Ingeniis Mining, LLC, whose current mailing address is; 17412 W Carmen Drive, Surprise AZ 85388. The general course of the claim is north to south and is situated in La Paz County, Arizona.

This claim is 1320' feet in length and 660' feet in width. This claim runs from the location monument on which this location notice is posted. This claim is marked by four monuments, one at each corner of the claim. The location monument on which this Notice is posted is situated within:

Township 3 North, Range 18 West, Section 17, Quarter Section: W1/2 SE1/4 NW1/4

La Paz County, Arizona. Gila & Salt River Base and Meridian. This claim is 20 acres in size.

The locality of this claim with reference to some natural object or permanent monument and additional information (if any) concerning its locality is as follows: Section Marker and natural stone with wood post.